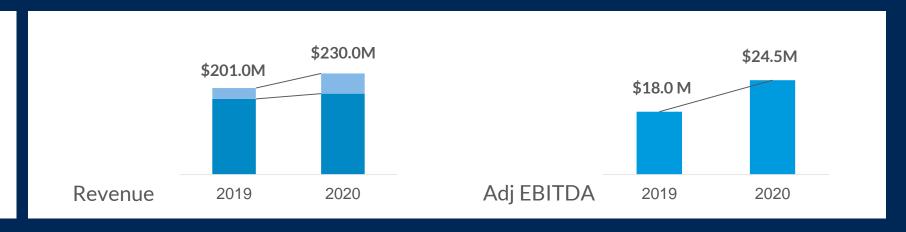

#### **OUR FINANCIAL GOALS:**

Rule of 40%

- Revenue growth @ 15%+
- EBITDA margins @ 25%+

Company Confidential